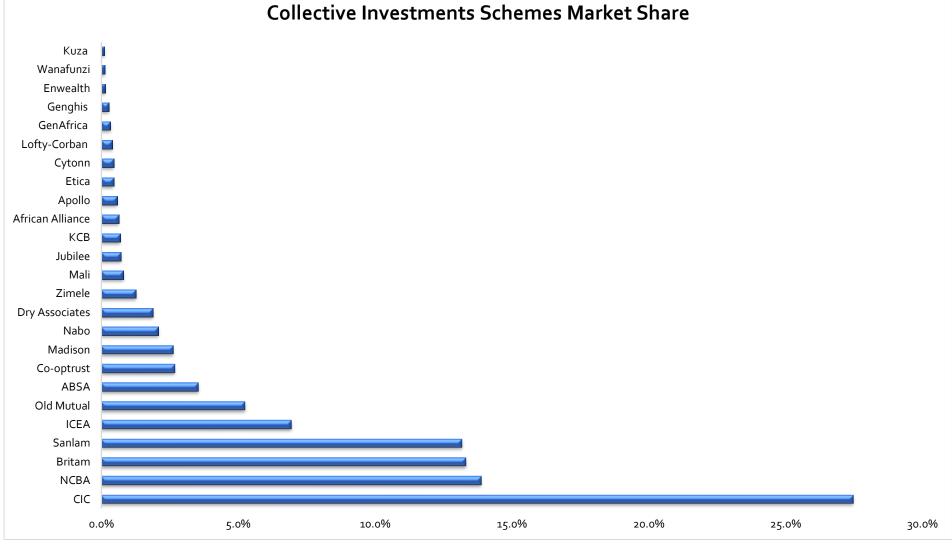

# 2.4 Market share of Collective Investment Schemes as at March 31, 2024

|    | Name                               | Mar-24         | Dec-23         | % change | Market Share |
|----|------------------------------------|----------------|----------------|----------|--------------|
| 1. | CIC Unit Trust Scheme              | 61,916,244,990 | 63,331,606,411 | -2.2%    | 27.5%        |
| 2. | NCBA Unit Trust Funds              | 31,287,766,195 | 30,934,377,888 | 1.1%     | 13.9%        |
| 3. | British American Unit Trust Scheme | 30,029,479,906 | 31,707,080,884 | -5.3%    | 13.3%        |
| 4. | Sanlam Unit Trust Scheme           | 29,699,248,434 | 25,126,658,990 | 18.2%    | 13.2%        |
| 5. | ICEA Unit Trust Scheme             | 15,654,820,623 | 15,953,284,269 | -1.9%    | 6.9%         |

|     | Name                                     | Mar-24          | Dec-23          | % change | Market Share |
|-----|------------------------------------------|-----------------|-----------------|----------|--------------|
| 6.  | Old Mutual Unit Trust Scheme             | 11,831,662,550  | 10,661,812,109  | 11.0%    | 5.3%         |
| 7.  | Absa Unit Trust Scheme                   | 8,003,025,037   | 5,300,590,622   | 51.0%    | 3.6%         |
| 8.  | Coop Unit Trust Scheme                   | 6,038,498,496   | 5,091,728,699   | 18.6%    | 2.7%         |
| 9.  | Madison Unit Trust Funds                 | 5,934,515,948   | 5,564,049,454   | 6.7%     | 2.6%         |
| 10. | Nabo Africa Funds                        | 4,707,296,855   | 4,495,150,577   | 4.7%     | 2.1%         |
| 11. | Dry Associates Unit Trust Scheme         | 4,253,863,598   | 4,483,936,854   | -5.1%    | 1.9%         |
| 12. | Zimele Unit Trust Scheme                 | 2,862,720,400   | 2,867,432,943   | -0.2%    | 1.3%         |
| 13. | Mali Money Market Fund                   | 1,828,098,766   | 1,441,755,452   | 26.8%    | 0.81%        |
| 14. | Jubilee Unit Trust Scheme                | 1,617,036,075   | 1,274,311,050   | 26.9%    | 0.72%        |
| 15. | KCB Unit Trust Scheme                    | 1,555,450,628   | 911,080,529     | 70.7%    | 0.69%        |
| 16. | African Alliance Kenya Unit Trust Scheme | 1,445,722,173   | 1,330,793,057   | 8.6%     | 0.64%        |
| 17. | Apollo Unit Trust Scheme                 | 1,296,433,919   | 1,078,754,321   | 20.2%    | 0.58%        |
| 18. | Etica Unit Trust Scheme                  | 1,027,648,603   | 275,536,987     | 273.0%   | 0.46%        |
| 19. | Cytonn Unit Trust Scheme                 | 1,027,253,503   | 866,118,438     | 18.6%    | 0.46%        |
| 20. | Lofty-Corban Unit Trust Scheme           | 908,781,671     | 459,066,407     | 98.0%    | 0.40%        |
| 21. | GenAfrica Unit trust scheme              | 757,471,157     | 421,019,634     | 79.9%    | 0.34%        |
| 22. | Genghis Unit Trust Funds                 | 613,741,359     | 647,458,890     | -5.2%    | 0.27%        |
| 23. | Enwealth Capital Unit Trust              | 306,167,878     | 184,794,143     | 65.7%    | 0.14%        |
| 24. | Kuza Asset Managers                      | 297,229,255     | 200,729,865     | 48.1%    | 0.13%        |
| 25. | Orient Collective Investment Scheme      | 262,542,361     | 258,353,295     | 1.6%     | 0.12%        |
| 26. | Equity Investment Bank CIS               | 144,075,448     | 143,560,759     | 0.4%     | 0.06%        |
| 27. | Mayfair Asset Managers                   | 27,978,973      | 17,005,158      | 64.5%    | 0.012%       |
| 28. | Amana Unit Trust Scheme                  | 25,764,697      | 25,396,033      | 1.5%     | 0.011%       |
| 29. | Wanafunzi Investment Unit Trust Fund     | 819,262         | 788,060         | 4.0%     | 0.0004%      |
|     | TOTAL                                    | 225,361,358,760 | 215,054,231,777 | 4.8%     | 100.0%       |