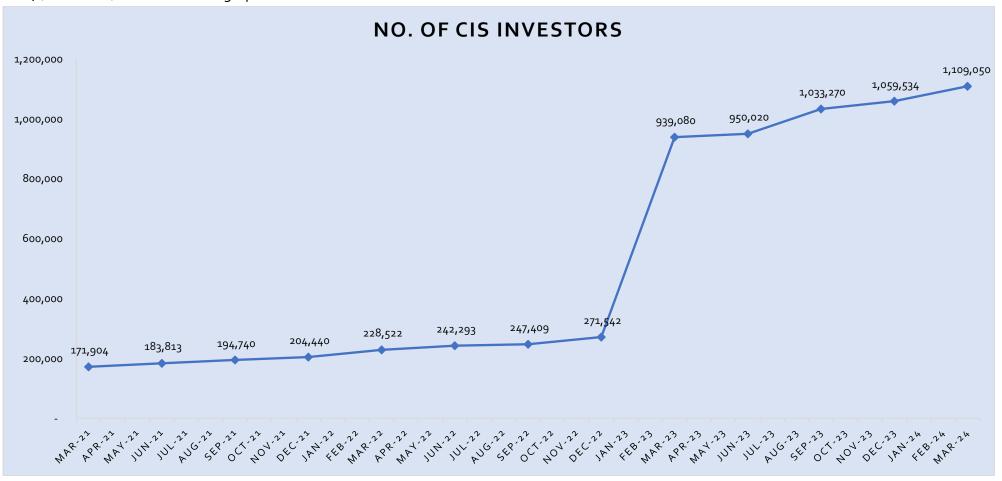

## 2.7 Growth in the Number of CIS Investors

The number of investors in the various CIS Funds has continued to grow steadily over time, reporting a of 645% between March 2021 (172K) and March 2024 (1.1 million) as shown in the graph below: