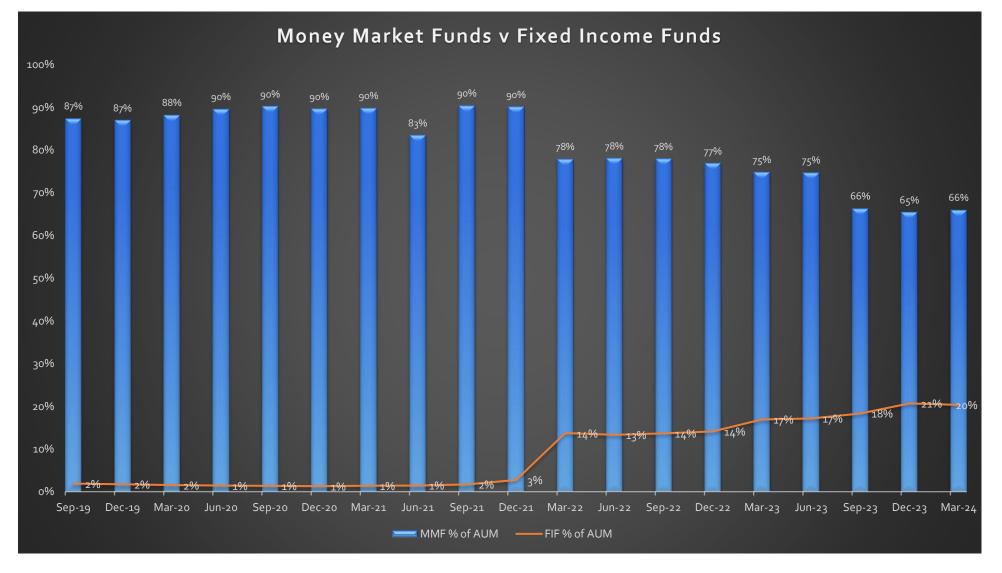

# 2.5 Fixed Income Fund (FIF) vs Money Market Fund (MMF)

The growth of fixed income funds hit double digits post December 2021, reducing the dominance of money market funds from regions of 90%+ in December 2021 to 66% in March 2024 as demonstrated in the table and graph below:

| Period | Money Market Funds | Fixed Income Fund | MMF % of<br>AUM | FIF % of<br>AUM | TOTAL AUM       |
|--------|--------------------|-------------------|-----------------|-----------------|-----------------|
| Sep-19 | 62,385,693,970     | 1,330,553,917     | 87%             | 2%              | 71,383,145,552  |
| Dec-19 | 66,192,957,196     | 1,312,040,553     | 87%             | 2%              | 76,098,353,091  |
| Mar-20 | 67,358,033,248     | 1,166,477,163     | 88%             | 2%              | 76,344,340,590  |
| Jun-20 | 78,936,185,369     | 1,245,625,430     | 90%             | 1%              | 88,095,105,789  |
| Sep-20 | 88,423,637,184     | 1,325,413,229     | 90%             | 1%              | 97,998,549,395  |
| Dec-20 | 93,858,946,658     | 1,341,023,183     | 90%             | 1%              | 104,714,877,486 |
| Mar-21 | 99,806,604,615     | 1,542,857,845     | 90%             | 1%              | 111,085,289,898 |
| Jun-21 | 98,290,393,147     | 1,690,392,558     | 83%             | 1%              | 117,771,817,966 |
| Sep-21 | 113,968,534,172    | 2,119,804,621     | 90%             | 2%              | 126,047,735,882 |
| Dec-21 | 121,423,675,736    | 3,710,345,355     | 90%             | 3%              | 134,668,490,786 |
| Mar-22 | 109,544,566,658    | 19,287,541,067    | 78%             | 14%             | 140,666,984,795 |
| Jun-22 | 113,858,386,733    | 19,385,956,672    | 78%             | 13%             | 145,767,496,722 |
| Sep-22 | 121,265,536,871    | 21,220,345,186    | 78%             | 14%             | 155,568,506,453 |
| Dec-22 | 123,801,746,036    | 22,723,035,030    | 77%             | 14%             | 161,004,846,353 |
| Mar-23 | 123,035,331,002    | 27,804,989,965    | 75%             | 17%             | 164,276,028,462 |
| Jun-23 | 131,608,978,562    | 30,134,106,654    | 75%             | 17%             | 175,985,666,302 |
| Sep-23 | 136,998,883,433    | 37,790,226,569    | 66%             | 18%             | 206,660,193,500 |
| Dec-23 | 140,773,661,574    | 44,445,091,990    | 65%             | 21%             | 215,054,231,777 |
| Mar-24 | 148,615,653,431    | 45,836,115,363    | 66%             | 20%             | 225,361,358,760 |