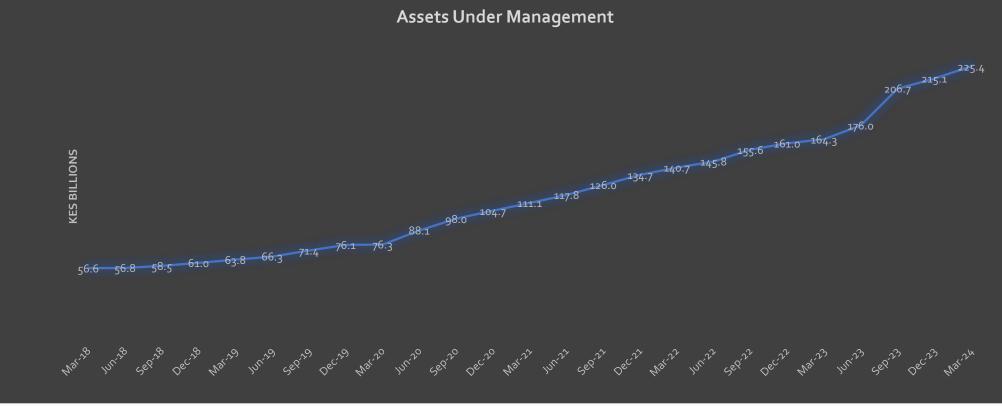

## 2.1 Assets Under Management (AUM)

The assets under management increased steadily over the past six years from Kshs. 56.6 billion as of March 31, 2018, to Kshs. 225.4 billion as of March 31, 2024, as shown below:

Figure 2: Assets under management

Page 3 of 21

# Table 1: Percentage growth of assets under management

| Period | ASSETS UNDER MANAGEMENT (KSH) | % Growth |
|--------|-------------------------------|----------|
| Mar-18 | 56,642,056,226                | -1.0%    |
| Jun-18 | 56,771,038,621                | 0.2%     |
| Sep-18 | 58,518,320,339                | 3.1%     |
| Dec-18 | 61,038,764,434                | 4.3%     |
| Mar-19 | 63,779,326,870                | 4.5%     |
| Jun-19 | 66,330,132,999                | 4.0%     |
| Sep-19 | 71,383,145,552                | 7.6%     |
| Dec-19 | 76,098,353,091                | 6.6%     |
| Mar-20 | 76,344,340,590                | 0.3%     |
| Jun-20 | 88,095,105,789                | 15.4%    |
| Sep-20 | 97,998,549,395                | 11.2%    |
| Dec-20 | 104,714,877,486               | 6.9%     |
| Mar-21 | 111,085,289,898               | 6.1%     |
| Jun-21 | 117,771,817,966               | 6.0%     |
| Sep-21 | 126,047,735,882               | 7.0%     |
| Dec-21 | 134,668,490,786               | 6.8%     |
| Mar-22 | 140,666,984,795               | 4.5%     |
| Jun-22 | 145,767,496,722               | 3.6%     |
| Sep-22 | 155,568,506,453               | 6.7%     |
| Dec-22 | 161,004,846,353               | 3.5%     |
| Mar-23 | 164,276,028,462               | 2.0%     |
| Jun-23 | 175,985,666,302               | 7.1%     |
| Sep-23 | 206,660,193,500               | 17.4%    |
| Dec-23 | 215,054,231,777               | 4.06%    |
| Mar-24 | 225,361,358,760               | 4.79%    |