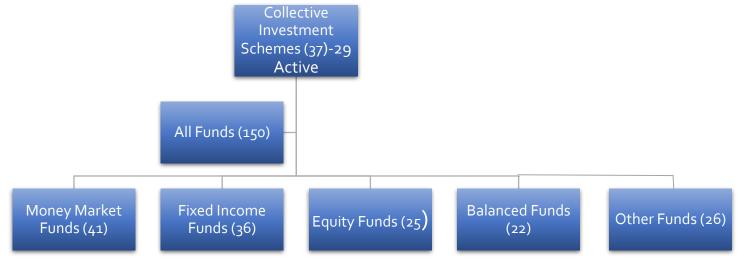

# 1.0 OVERVIEW

There are 36 approved Collective Investment Schemes (CIS) made up of 150 funds. The most popular fund is the Money Market Fund; other funds include Fixed Income Funds, Equity Funds, Balanced Funds, and Special Funds.

Figure 1: Approved collective investment schemes.