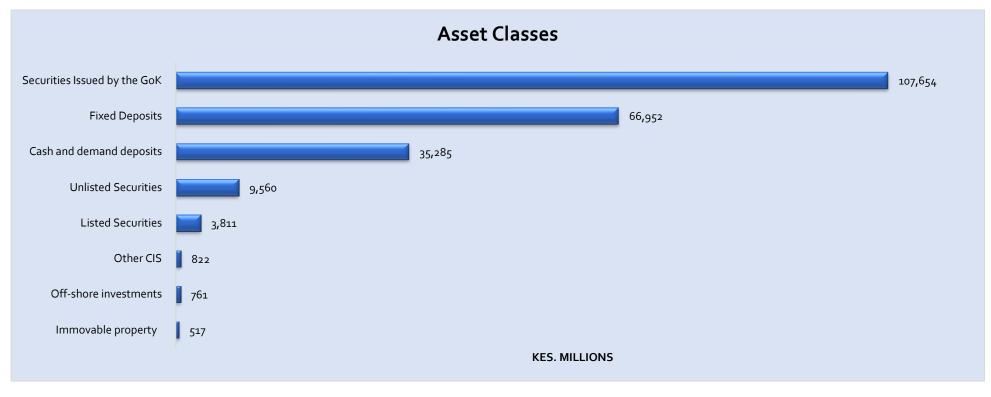

# 2.3 Trend in Investments by Unit Trust Funds as of March 31, 2024

As of March 31, 2024, 48% and 30% of the AUM was invested in Government Securities and fixed deposits respectively. The residual was invested in the remaining asset classes as shown in the table below:

| Asset Class                                  | Mar-24          | Dec-23          | % Change | Proportion |
|----------------------------------------------|-----------------|-----------------|----------|------------|
| Securities Issued by the Government of Kenya | 107,653,858,802 | 101,155,120,946 | 6%       | 48%        |
| Fixed Deposits                               | 66,951,529,900  | 74,163,801,903  | -10%     | 30%        |
| Cash and demand deposits                     | 35,284,733,875  | 22,930,935,025  | 54%      | 16%        |
| Unlisted Securities                          | 9,560,224,048   | 10,130,450,682  | -6%      | 4%         |
| Listed Securities                            | 3,810,948,317   | 4,550,724,124   | -16%     | 2%         |
| Other CIS                                    | 821,637,913     | 751,382,941     | 9%       | 0.4%       |
| Off-shore investments                        | 761,305,378     | 821,183,851     | -7%      | 0.3%       |
| Immovable property                           | 517,120,527     | 550,632,304     | -6%      | 0.2%       |
| TOTAL                                        | 225,361,358,760 | 215,054,231,777 | 5%       | 100%       |