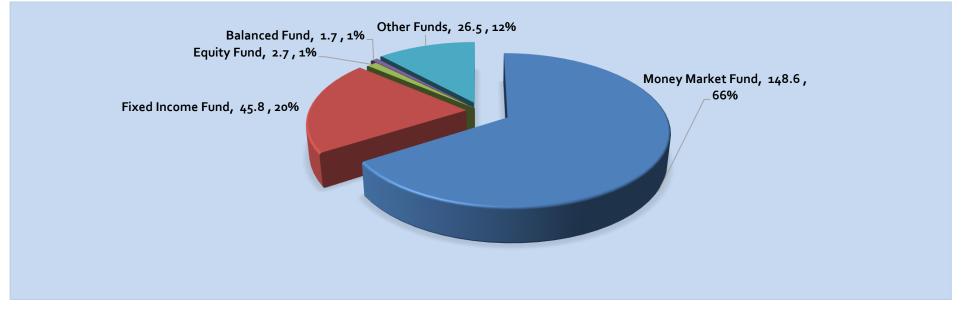

## 2.2 Spread of Investments among Different Funds.

Money Market Funds accounted for Kshs. 148.6 billion which makes up 65.9% of all the funds under management by Collective Investment Schemes for the quarter ended March 31, 2024. The other funds take up 34.1% as shown in the table below:

| Amount in Kshs.   | Mar-24          | Dec-23          | % Change | Proportion |
|-------------------|-----------------|-----------------|----------|------------|
| Money Market Fund | 148,615,653,431 | 140,773,661,574 | 6%       | 65.9%      |
| Fixed Income Fund | 45,836,115,363  | 44,445,091,990  | 3%       | 20.3%      |
| Equity Fund       | 2,677,685,280   | 2,452,300,062   | 9%       | 1.2%       |
| Balanced Fund     | 1,691,010,173   | 2,031,882,142   | -17%     | 0.8%       |
| Other Funds       | 26,540,894,513  | 25,351,296,009  | 5%       | 11.8%      |
| Total             | 225,361,358,760 | 215,054,231,777 | 5%       | 100.0%     |

Figure 4: Percentage of investments per category of fund as of March 31, 2024

In addition, investments in money market funds have been growing steadily in the last eight quarters compared to other funds as seen in the table below: