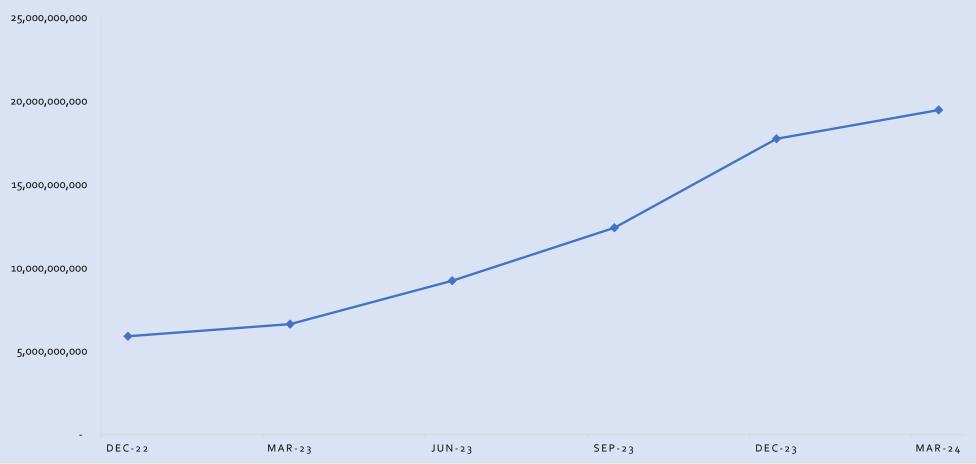

# 2.6 Dollar Funds

Dollar Funds have continued to grow both in popularity and value in terms of assets under management, registering a growth of 230% between December 2022 (Kshs. 5.9 billion) and March 2024 (Kshs. 19.5 billion) as seen in the table below:

| USD Fund                      | Mar-24         | Dec-23         | Sep-23         | Jun-23        | Mar-23        |
|-------------------------------|----------------|----------------|----------------|---------------|---------------|
| NCBA Dollar Fixed Income Fund | 5,884,400,937  | 6,381,864,602  | 5,465,155,871  | 4,290,590,930 | 3,416,440,039 |
| Sanlam Fixed Income Fund USD  | 3,911,255,735  | 3,038,806,590  | 917,514,385    | -             | -             |
| CIC MMF USD                   | 2,778,546,561  | 2,898,625,299  | 1,851,884,268  | 1,399,292,298 | -             |
| Dry Money Market Fund (USD)   | 1,824,591,598  | 2,000,906,466  | 1,771,469,494  | 1,587,061,249 | 1,552,658,402 |
| NCBA Dollar Basket Note       | 1,437,008,016  | 929,070,534    | 656,585,185    | 365,004,872   | 252,873,504   |
| Absa Unit Trust-Dollar Fund   | 1,334,918,278  | 727,010,958    | 675,493,180    | 676,937,833   | 670,709,889   |
| Old Mutual MMF-USD            | 835,014,160    | 347,639,343    | -              | -             | -             |
| Nabo Fixed Income Fund USD    | 709,486,433    | 758,868,435    | 687,533,347    | 579,855,090   | 568,475,729   |
| Nabo Money Market Fund (USD)  | 395,546,036    | 419,016,860    | 318,234,620    | 297,637,213   | 147,026,583   |
| KCB MMF USD                   | 162,853,414    | 127,514,097    | -              | -             | -             |
| Kuza Money Market fund- USD   | 74,020,117     | 54,790,247     | 36,520,517     | 18,945,429    | 7,649,444     |
| Lofty Corban USD MMF          | 70,891,826     | 33,584,306     | 4,144,567      | -             | -             |
| Cytonn Money Market Fund USD  | 31,882,732     | 18,095,823     | 14,427,267     | 8,887,805     | 7,130,604     |
| Money Market Fund USD         | 11,889,197     | 6,967,640      | -              | -             | -             |
| TOTAL AUM                     | 19,462,305,041 | 17,742,761,200 | 12,398,962,700 | 9,224,212,719 | 6,622,964,195 |