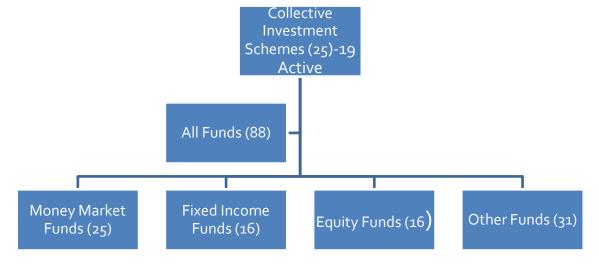

#### 1.0 OVERVIEW

There are 25 approved Collective Investment Schemes (CIS) made up of 88 funds. The most popular fund is the Money Market Fund; other funds include Fixed Income Funds, Equity Funds, Managed Funds, Balanced Funds, Income Funds, Growth Funds, Wealth Funds, Diversified Funds, Iman Funds and East Africa funds

Figure 1: Approved collective investment schemes