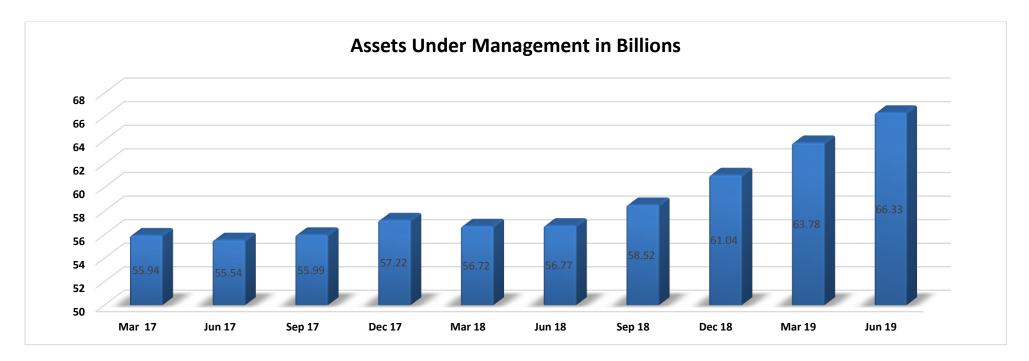

## 2.1 Assets under Management (AUM)

The assets under management increased steadily over the past two years from Ksh 55 billion as at 31st March 2017 to Ksh 66 billion as at 30th June 2019.

Figure 2: Assets under management

Table 1: Percentage growth of assets under management

| Assets under management |                   |                   |  |  |  |  |  |  |
|-------------------------|-------------------|-------------------|--|--|--|--|--|--|
| Period                  | Ksh               | Percentage growth |  |  |  |  |  |  |
| Mar-18                  | 56,642,056,226.72 | -1.01%            |  |  |  |  |  |  |
| Jun-18                  | 56,771,038,621.28 | 0.23%             |  |  |  |  |  |  |
| Sep-18                  | 58,518,320,339.29 | 3.08%             |  |  |  |  |  |  |
| Dec-18                  | 61,038,764,434.77 | 4.31%             |  |  |  |  |  |  |
| Mar-19                  | 63,779,326,870.23 | 4.49%             |  |  |  |  |  |  |
| Jun-19                  | 66,330,132,999.45 | 4.00%             |  |  |  |  |  |  |