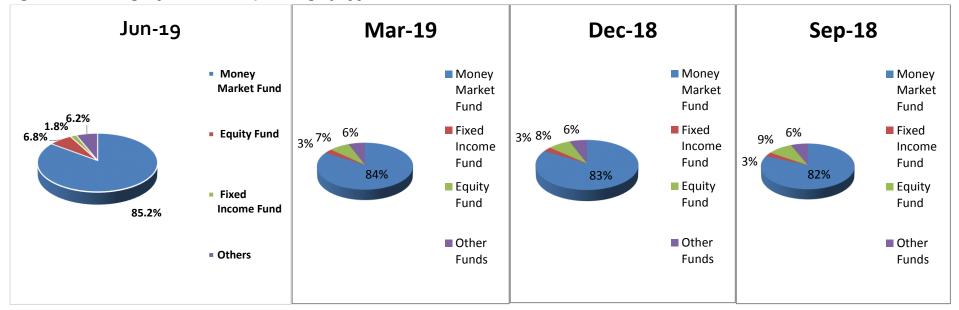

## 2.2 Spread of Investments among different funds

Money Market Funds accounted for 85.2% of all the funds under management by Collective Investment Schemes for the quarter ended 30<sup>th</sup> June 2019.

Investments in money market funds have been growing steadily in the last four quarters compared to the other funds as seen in the graphs below

Figure 4: Percentage of investments per category of fund