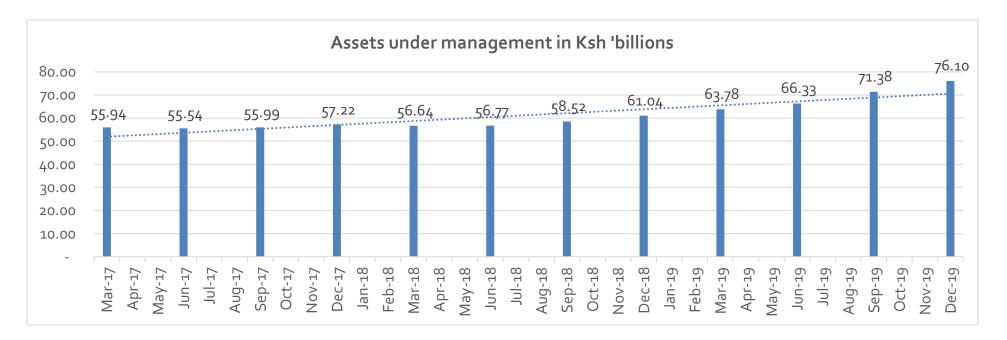

### 2.1 Assets under Management (AUM)

The assets under management increased steadily over the past two years from Ksh 55 billion as at 31<sup>st</sup> March 2017 to Ksh 76.1 billion as at 31<sup>st</sup> December 2019.

Figure 2: Assets under management

Table 1: Percentage growth of assets under management

| Assets under management |                   |                   |  |  |  |  |  |
|-------------------------|-------------------|-------------------|--|--|--|--|--|
| Period                  | Ksh               | Percentage growth |  |  |  |  |  |
| Mar-18                  | 56,642,056,226.72 | -1.01%            |  |  |  |  |  |
| Jun-18                  | 56,771,038,621.28 | 0.23%             |  |  |  |  |  |
| Sep-18                  | 58,518,320,339.29 | 3.08%             |  |  |  |  |  |
| Dec-18                  | 61,038,764,434.77 | 4.31%             |  |  |  |  |  |
| Mar-19                  | 63,779,326,870.23 | 4.49%             |  |  |  |  |  |
| Jun-19                  | 66,330,132,999.45 | 4.00%             |  |  |  |  |  |
| Sep-19                  | 71,383,145,552.38 | 7.62%             |  |  |  |  |  |
| Dec-19                  | 76,098,353,091.34 | 6.20%             |  |  |  |  |  |