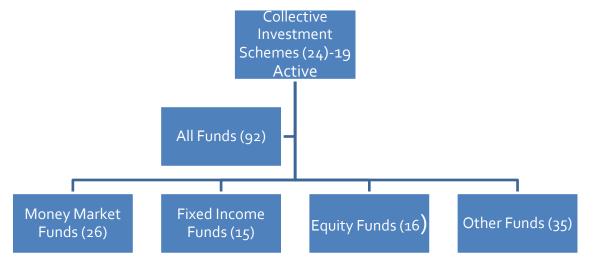

#### 1.0 OVERVIEW

There are 24 approved Collective Investment Schemes (CIS) made up of 92 funds. The most popular fund is the Money Market Fund; other funds include Fixed Income Funds, Equity Funds, Managed Funds, Balanced Funds, Income Funds, Growth Funds, Wealth Funds, Diversified Funds, Iman Funds, East Africa funds and Special funds.

Figure 1: Approved collective investment schemes