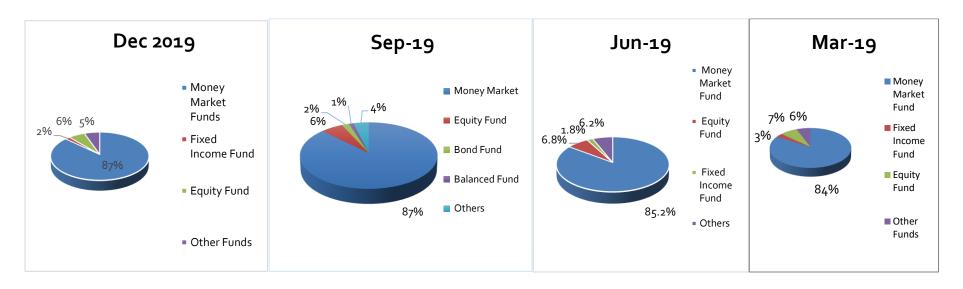

# 2.2 Spread of Investments among different funds

Money Market Funds accounted for 86.98% of all the funds under management by Collective Investment Schemes for the quarter ended 31<sup>st</sup> December 2019.

Investments in money market funds have been growing steadily in the last four quarters compared to the other funds as seen in the graphs below

Figure 4: Percentage of investments per category of fund